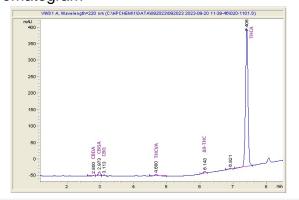

# Infused Hemp Farms

## Sample 656-092023-005

No Drama Llama

Sample Submitted: 09-20-2023; Report Date: 09-26-2023

# No Drama Llama

Plant Material: Flower

#### Chromatogram



### Cannabinoid Profile



## Cannabinoid Profile by HPLC

0.18%

Delta-9-THC

0.00%

CBD

23.07%

**Total Cannabinoids** 

| Cannabinoid          | % wt  | mg/g   |
|----------------------|-------|--------|
| CBDA                 | 0.072 | 0.72   |
| CBGA                 | 0.552 | 5.52   |
| CBG                  | 0.142 | 1.42   |
| THCVa                | 0.276 | 2.76   |
| Delta-9-THC          | 0.182 | 1.82   |
| THCA                 | 21.84 | 218.43 |
| Total Cannabinoids   | 23.07 | 230.7  |
| Calculated Total THC | 19.34 | 193.38 |
| Calculated CBD Yield | 0.06  | 0.63   |
|                      |       |        |

Calculated Total THC = Delta-9-THC + 0.877 \* THCA Calculated Maximum CBD Yield = CBD + 0.877 \* CBDA

Marin Analytics, LLC 250 Bel Marin Keys Blvd, Suite D4 Novato, CA