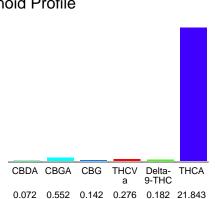

### Cannabinoid Profile

## Cannabinoid Profile by HPLC

0.18%

Delta-9-THC

0.00%

CBD

23.07%

**Total Cannabinoids** 

| Cannabinoid          | % wt  | mg/g   |
|----------------------|-------|--------|
| CBDA                 | 0.072 | 0.72   |
| CBGA                 | 0.552 | 5.52   |
| CBG                  | 0.142 | 1.42   |
| THCVa                | 0.276 | 2.76   |
| Delta-9-THC          | 0.182 | 1.82   |
| THCA                 | 21.84 | 218.43 |
| Total Cannabinoids   | 23.07 | 230.7  |
| Calculated Total THC | 19.34 | 193.38 |
| Calculated CBD Yield | 0.06  | 0.63   |
|                      |       |        |