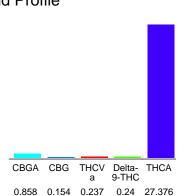

### Cannabinoid Profile

### Cannabinoid Profile by HPLC

0.24%

Delta-9-THC

0.00%

CBD

| wt mg/g   |
|-----------|
| 58 8.58   |
| 54 1.54   |
| 37 2.37   |
| 24 2.4    |
| 38 273.76 |
| 87 288.7  |
| 25 242.49 |
| 0.00      |
|           |