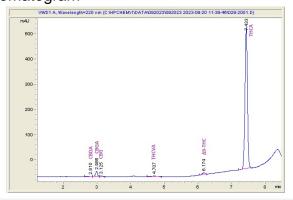

# Infused Hemp Farms

## Sample 656-092023-014

Gelato 41-A

Sample Submitted: 09-20-2023; Report Date: 09-26-2023

# Gelato 41-A

Plant Material: Flower

#### Chromatogram



### Cannabinoid Profile



### Cannabinoid Profile by HPLC

0.24%

Delta-9-THC

0.00%

CBD

| wt mg/g   |
|-----------|
| 58 8.58   |
| 54 1.54   |
| 37 2.37   |
| 24 2.4    |
| 38 273.76 |
| 87 288.7  |
| 25 242.49 |
| 0.00      |
|           |

Calculated Total THC = Delta-9-THC + 0.877 \* THCA Calculated Maximum CBD Yield = CBD + 0.877 \* CBDA

28.87%

**Total Cannabinoids** 

## Marin Analytics, LLC

250 Bel Marin Keys Blvd, Suite D4 Novato, CA 94949

833-321-TEST / info@marinanalytics.com

Sara Biancalana
Chief Scientist

This sample has been tested by Marin Analytics, LLC using valid testing methodologies and a quality system. Values reported relate only to the sample tested. Marin Analytics, LLC makes no claims as to the efficacy, safety, or other risks associated with any detecte